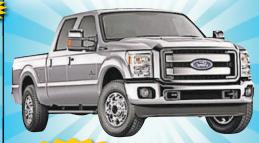

# NEW 2016 Ford

#### F-350 Crew Cab Lariat 4x4

Stk #P441800, Diesel Engine, Navigation, Heated and Cooled Leather Seats and much more.

MSRP \$64,675 Only 1 Available At This Price **BUY FOR**